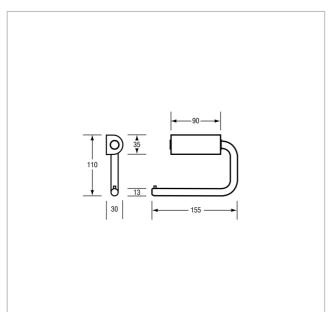

## **ML4135** Single Toilet Roll Holder

## **SPECIFICATIONS**

Material #304 Stainless Steel, 13mmØ Solid Bar

**Finish** Satin Stainless Steel

Surface Mount Security Concealed Fix Mounting

Capacity Holds one standard toilet roll **Features** Universal Installation - Left or Right

Toilet Roll Locator Pin

Note \* This unit is accessible compliant when installed in

accordance with AS1428.1. guidelines.

**Related Video** Stainless Steel Cleaning & Maintenance