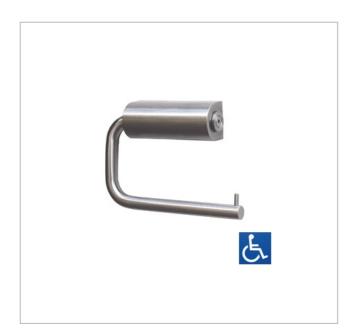

## **ML4135** Single Toilet Roll Holder

## **SPECIFICATIONS**

Material #304 Stainless Steel, 13mmØ Solid Bar

**Finish** Satin Stainless Steel

Surface Mount Security Concealed Fix Mounting

Capacity Holds one standard toilet roll **Features** Universal Installation - Left or Right

Toilet Roll Locator Pin

Note \* This unit is accessible compliant when installed in

accordance with AS1428.1. guidelines.

**Related Video** Stainless Steel Cleaning & Maintenance